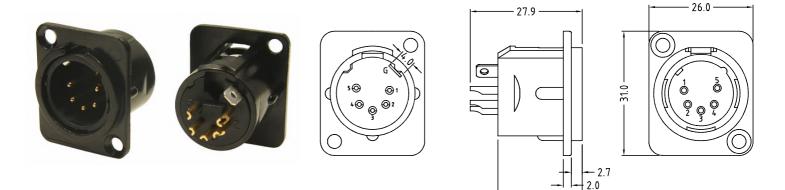

FC61950 - FEMALE XLR 5DCF/BM BLACK WITH LATCH

210

21.0

FC61955 - MALE XLR 5DCM/BM BLACK

These metal 5 pin XLR's can be fitted into our 1U racks.

© CLIFF 11/20 ISS.1

For further information, contact sales@cliffuk.co.uk

**Cliff Electronic Components Limited**, 76 Holmethorpe Avenue, Holmethorpe Ind. Estate, Redhill, Surrey RH1 2PF U.K. Tel: +44 (0)1737 771375 Fax: +44 (0)1737 766012