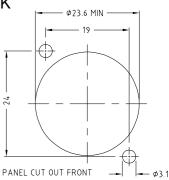

These metal 5 pin XLR's can be fitted into our 1U racks.

© CLIFF 11/20 ISS.1

For further information, contact sales@cliffuk.co.uk

**Cliff Electronic Components Limited**, 76 Holmethorpe Avenue, Holmethorpe Ind. Estate, Redhill, Surrey RH1 2PF U.K. Tel: +44 (0)1737 771375 Fax: +44 (0)1737 766012