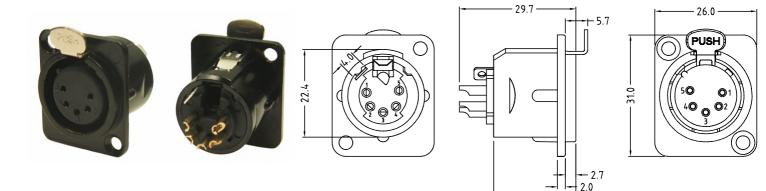

FC61950 - FEMALE XLR 5DCF/BM BLACK WITH LATCH

210

21.0

FC61955 - MALE XLR 5DCM/BM BLACK

These metal 5 pin XLR's can be fitted into our 1U racks.

© CLIFF 11/20 ISS.1

For further information, contact sales@cliffuk.co.uk

**Cliff Electronic Components Limited**, 76 Holmethorpe Avenue, Holmethorpe Ind. Estate, Redhill, Surrey RH1 2PF U.K. Tel: +44 (0)1737 771375 Fax: +44 (0)1737 766012