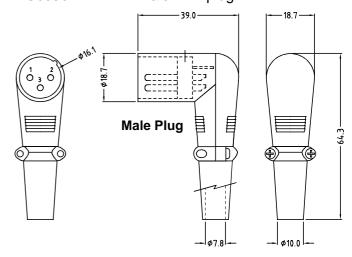

#### **Part Nos:**

FC60953N - 3 Pin Female XLR plug FC60963N - 3 Pin Male XLR plug

#### **Part Nos:**

FC60955N - 5 Pin Female XLR plug FC60965N - 5 Pin Male XLR plug

#### Part Nos:

FC60954N - 4 Pin Female XLR plug FC60964N - 4 Pin Male XLR plug

FC60957N - 7 Pin Female XLR plug FC60967N - 7 Pin Male XLR plug