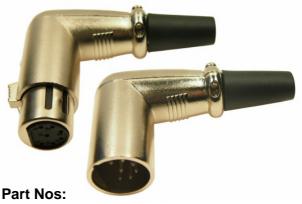

#### **Part Nos:**

FC60953N - 3 Pin Female XLR plug FC60963N - 3 Pin Male XLR plug

#### **Part Nos:**

FC60955N - 5 Pin Female XLR plug FC60965N - 5 Pin Male XLR plug

#### Part Nos:

FC60954N - 4 Pin Female XLR plug FC60964N - 4 Pin Male XLR plug

FC60957N - 7 Pin Female XLR plug FC60967N - 7 Pin Male XLR plug