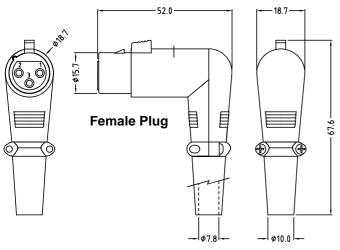

#### **Specification**

© CLIFF 03/2021 ISS.1

Contact Resistance:  $</=5m\Omega$ Insulation Resistance:  $>/= 5000 M\Omega$ 

Withstand Voltage: 1400V

Durability (Mating / Unmating): >/=2000 Insertion and Extraction Force: 10-80N