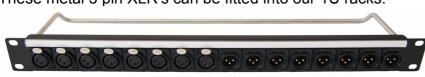

## **METAL 3 PIN XLR SOCKETS**

(FEEDTHROUGH STYLE)

FC61900 - FEMALE XLR 3DCF/BM BLACK WITH LATCH FC61900N - FEMALE XLR 3DCF/NM NICKEL WITH LATCH

FC61905 - MALE XLR 3DCM/BM BLACK FC61905N - MALE XLR 3DCM/NM NICKEL

## **SPECIFICATION**

Contact Resistance: ≤7mΩ Insulation Resistance: ≥5000MΩ Withstand Voltage: 1400V

Durability (Mating / Unmating): ≥2000 insertions

Insertion and Extraction force: 10-80N

These metal 3 pin XLR's can be fitted into our 1U racks.