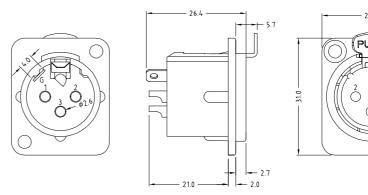

## **SPECIFICATION**

Contact Resistance: ≤7mΩ Insulation Resistance: ≥5000MΩ Withstand Voltage: 1400V

Durability (Mating / Unmating): ≥2000 insertions

Insertion and Extraction force: 10-80N

These metal 3 pin XLR's can be fitted into our 1U racks.