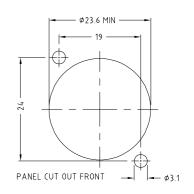

## **METAL 3 PIN XLR SOCKETS**

(FEEDTHROUGH STYLE)

FC61900 - FEMALE XLR 3DCF/BM BLACK WITH LATCH FC61900N - FEMALE XLR 3DCF/NM NICKEL WITH LATCH

FC61905 - MALE XLR 3DCM/BM BLACK FC61905N - MALE XLR 3DCM/NM NICKEL

## **SPECIFICATION**

Contact Resistance: ≤7mΩ Insulation Resistance: ≥5000MΩ Withstand Voltage: 1400V

Durability (Mating / Unmating): ≥2000 insertions

Insertion and Extraction force: 10-80N

These metal 3 pin XLR's can be fitted into our 1U racks.