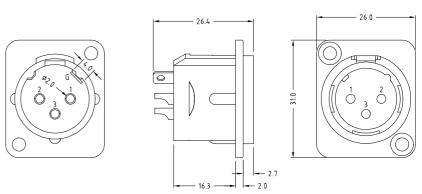

## **SPECIFICATION**

Contact Resistance: ≤7mΩ Insulation Resistance: ≥5000MΩ Withstand Voltage: 1400V

Durability (Mating / Unmating): ≥2000 insertions

Insertion and Extraction force: 10-80N

These metal 3 pin XLR's can be fitted into our 1U racks.