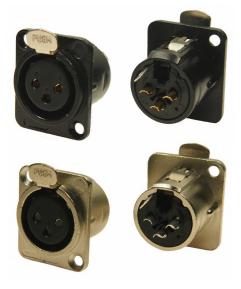

## **METAL 3 PIN XLR SOCKETS**

(FEEDTHROUGH STYLE)

FC61900 - FEMALE XLR 3DCF/BM BLACK WITH LATCH FC61900N - FEMALE XLR 3DCF/NM NICKEL WITH LATCH

FC61905 - MALE XLR 3DCM/BM BLACK FC61905N - MALE XLR 3DCM/NM NICKEL