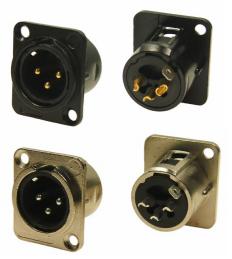

## **METAL 3 PIN XLR SOCKETS**

(FEEDTHROUGH STYLE)

FC61900 - FEMALE XLR 3DCF/BM BLACK WITH LATCH FC61900N - FEMALE XLR 3DCF/NM NICKEL WITH LATCH

FC61905 - MALE XLR 3DCM/BM BLACK FC61905N - MALE XLR 3DCM/NM NICKEL