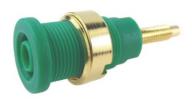

## 4mm PANEL SOCKET S16NS

**FCR7358GB** S16NS BLK/G WNW M4 THREADED STUD

**FCR7358GG** S16NS GRN/G WNW M4 THREADED STUD

FCR7358GL S16NS BLU/G WNW M4 THREADED STUD

**FCR7358GR** S16NS RED/G WNW M4 THREADED STUD

**FCR7358GY** S16NS YELL/G WNW M4 THREADED STUD

Shrouded, 4mm, gold plated socket. Mates with shrouded or unshrouded plugs. Rated 1000V, 32A, CAT III. Supplied with M12 slotted ring nut and washer.

For further information, contact sales@cliffuk.co.uk