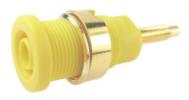

**FCR7358GY** S16NS YELL/G WNW M4 THREADED STUD

Shrouded, 4mm, gold plated socket. Mates with shrouded or unshrouded plugs. Rated 1000V, 32A, CAT III. Supplied with M12 slotted ring nut and washer.

For further information, contact sales@cliffuk.co.uk