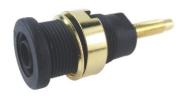

## 4mm PANEL SOCKET S16NS

**FCR7358GB** S16NS BLK/G WNW M4 THREADED STUD

**FCR7358GG** S16NS GRN/G WNW M4 THREADED STUD

FCR7358GL S16NS BLU/G WNW M4 THREADED STUD

**FCR7358GR** S16NS RED/G WNW M4 THREADED STUD

**FCR7358GY** S16NS YELL/G WNW M4 THREADED STUD

Shrouded, 4mm, gold plated socket. Mates with shrouded or unshrouded plugs. Rated 1000V, 32A, CAT III. Supplied with M12 slotted ring nut and washer.

For further information, contact sales@cliffuk.co.uk