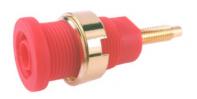

## 4mm PANEL SOCKET S16NS

**FCR7358GB** S16NS BLK/G WNW M4 THREADED STUD

**FCR7358GG** S16NS GRN/G WNW M4 THREADED STUD

FCR7358GL S16NS BLU/G WNW M4 THREADED STUD

**FCR7358GR** S16NS RED/G WNW M4 THREADED STUD

**FCR7358GY** S16NS YELL/G WNW M4 THREADED STUD

Shrouded, 4mm, gold plated socket. Mates with shrouded or unshrouded plugs. Rated 1000V, 32A, CAT III. Supplied with M12 slotted ring nut and washer.

For further information, contact sales@cliffuk.co.uk