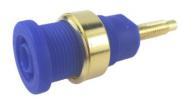

## 4mm PANEL SOCKET S16NS

**FCR7358GB** S16NS BLK/G WNW M4 THREADED STUD

**FCR7358GG** S16NS GRN/G WNW M4 THREADED STUD

FCR7358GL S16NS BLU/G WNW M4 THREADED STUD

**FCR7358GR** S16NS RED/G WNW M4 THREADED STUD

**FCR7358GY** S16NS YELL/G WNW M4 THREADED STUD

Shrouded, 4mm, gold plated socket. Mates with shrouded or unshrouded plugs. Rated 1000V, 32A, CAT III. Supplied with M12 slotted ring nut and washer.

For further information, contact sales@cliffuk.co.uk