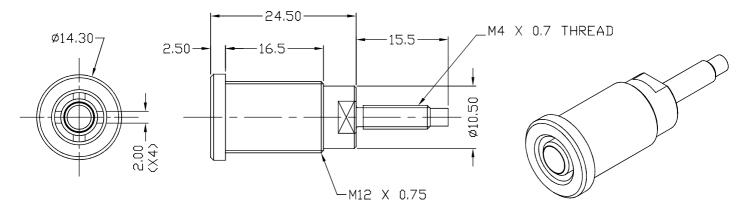

## 4mm PANEL SOCKET S16NS

**FCR7358GB** S16NS BLK/G WNW M4 THREADED STUD

**FCR7358GG** S16NS GRN/G WNW M4 THREADED STUD

FCR7358GL S16NS BLU/G WNW M4 THREADED STUD

**FCR7358GR** S16NS RED/G WNW M4 THREADED STUD

**FCR7358GY** S16NS YELL/G WNW M4 THREADED STUD

Shrouded, 4mm, gold plated socket. Mates with shrouded or unshrouded plugs. Rated 1000V, 32A, CAT III. Supplied with M12 slotted ring nut and washer.

For further information, contact sales@cliffuk.co.uk