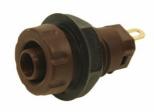

FCR144635 4mm PANEL SOCKET S16C BROWN WITH NUT

FCR14464 4mm PANEL SOCKET S16C GREY WITH NUT

FCR14465 4mm PANEL SOCKET S16C GREEN WITH NUT

FCR14467 4mm PANEL SOCKET S16C WHITE WITH NUT

© CLIFF 01/2023 ISS.2