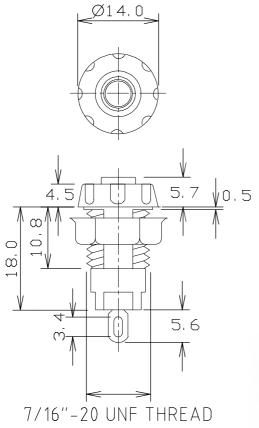

## 4mm PANEL SOCKET S16C

Rated 1000V, 30A maximum, CAT III.

FCR14460 4mm PANEL SOCKET S16C BLACK WITH NUT

FCR14461 4mm PANEL SOCKET S16C RED WITH NUT

FCR14462 4mm PANEL SOCKET S16C YELLOW WITH NUT

FCR14463 4mm PANEL SOCKET S16C BLUE WITH NUT

FCR144635 4mm PANEL SOCKET S16C BROWN WITH NUT

FCR14464 4mm PANEL SOCKET S16C GREY WITH NUT

FCR14465 4mm PANEL SOCKET S16C GREEN WITH NUT

FCR14467 4mm PANEL SOCKET S16C WHITE WITH NUT

© CLIFF 01/2023 ISS.2