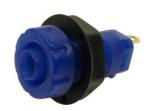

## 4mm PANEL SOCKET S16C

Rated 1000V, 30A maximum, CAT III.

FCR14460 4mm PANEL SOCKET S16C BLACK WITH NUT

FCR14461 4mm PANEL SOCKET S16C RED WITH NUT

FCR14462 4mm PANEL SOCKET S16C YELLOW WITH NUT

FCR14463 4mm PANEL SOCKET S16C BLUE WITH NUT