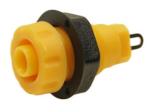

## 4mm PANEL SOCKET S16C

Rated 1000V, 30A maximum, CAT III.

FCR14460 4mm PANEL SOCKET S16C BLACK WITH NUT

FCR14461 4mm PANEL SOCKET S16C RED WITH NUT

FCR14462 4mm PANEL SOCKET S16C YELLOW WITH NUT

FCR14463 4mm PANEL SOCKET S16C BLUE WITH NUT