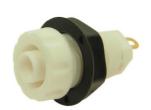

## 4mm PANEL SOCKET S16C

Rated 1000V, 30A maximum, CAT III.

FCR14460 4mm PANEL SOCKET S16C BLACK WITH NUT

FCR14461 4mm PANEL SOCKET S16C RED WITH NUT

FCR14462 4mm PANEL SOCKET S16C YELLOW WITH NUT

FCR14463 4mm PANEL SOCKET S16C BLUE WITH NUT

FCR144635 4mm PANEL SOCKET S16C BROWN WITH NUT

FCR14464 4mm PANEL SOCKET S16C GREY WITH NUT

FCR14465 4mm PANEL SOCKET S16C GREEN WITH NUT

FCR14467 4mm PANEL SOCKET S16C WHITE WITH NUT

© CLIFF 01/2023 ISS.2