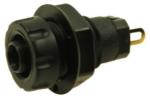

## 4mm PANEL SOCKET S16C

Rated 1000V, 30A maximum, CAT III.

FCR14460 4mm PANEL SOCKET S16C BLACK WITH NUT

FCR14461 4mm PANEL SOCKET S16C RED WITH NUT

FCR14462 4mm PANEL SOCKET S16C YELLOW WITH NUT

FCR14463 4mm PANEL SOCKET S16C BLUE WITH NUT

FCR144635 4mm PANEL SOCKET S16C BROWN WITH NUT

FCR14464 4mm PANEL SOCKET S16C GREY WITH NUT

FCR14465 4mm PANEL SOCKET S16C GREEN WITH NUT

FCR14467 4mm PANEL SOCKET S16C WHITE WITH NUT

© CLIFF 01/2023 ISS.2