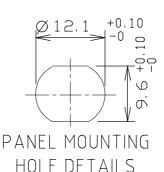

## 4mm PANEL SOCKET S16C

Rated 1000V, 30A maximum, CAT III.

FCR14460 4mm PANEL SOCKET S16C BLACK WITH NUT

FCR14461 4mm PANEL SOCKET S16C RED WITH NUT

FCR14462 4mm PANEL SOCKET S16C YELLOW WITH NUT

FCR14463 4mm PANEL SOCKET S16C BLUE WITH NUT

FCR144635 4mm PANEL SOCKET S16C BROWN WITH NUT

FCR14464 4mm PANEL SOCKET S16C GREY WITH NUT

FCR14465 4mm PANEL SOCKET S16C GREEN WITH NUT

FCR14467 4mm PANEL SOCKET S16C WHITE WITH NUT

© CLIFF 01/2023 ISS.2