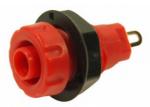

## 4mm PANEL SOCKET S16C

Rated 1000V, 30A maximum, CAT III.

FCR14460 4mm PANEL SOCKET S16C BLACK WITH NUT

FCR14461 4mm PANEL SOCKET S16C RED WITH NUT

FCR14462 4mm PANEL SOCKET S16C YELLOW WITH NUT

FCR14463 4mm PANEL SOCKET S16C BLUE WITH NUT

FCR144635 4mm PANEL SOCKET S16C BROWN WITH NUT

FCR14464 4mm PANEL SOCKET S16C GREY WITH NUT

FCR14465 4mm PANEL SOCKET S16C GREEN WITH NUT

FCR14467 4mm PANEL SOCKET S16C WHITE WITH NUT

© CLIFF 01/2023 ISS.2