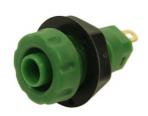

## 4mm PANEL SOCKET S16C

Rated 1000V, 30A maximum, CAT III.

FCR14460 4mm PANEL SOCKET S16C BLACK WITH NUT

FCR14461 4mm PANEL SOCKET S16C RED WITH NUT

FCR14462 4mm PANEL SOCKET S16C YELLOW WITH NUT

FCR14463 4mm PANEL SOCKET S16C BLUE WITH NUT

FCR144635 4mm PANEL SOCKET S16C BROWN WITH NUT

FCR14464 4mm PANEL SOCKET S16C GREY WITH NUT

FCR14465 4mm PANEL SOCKET S16C GREEN WITH NUT

FCR14467 4mm PANEL SOCKET S16C WHITE WITH NUT

© CLIFF 01/2023 ISS.2