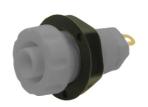

FCR144635 4mm PANEL SOCKET S16C BROWN WITH NUT

FCR14464 4mm PANEL SOCKET S16C GREY WITH NUT

FCR14465 4mm PANEL SOCKET S16C GREEN WITH NUT

FCR14467 4mm PANEL SOCKET S16C WHITE WITH NUT

© CLIFF 01/2023 ISS.2