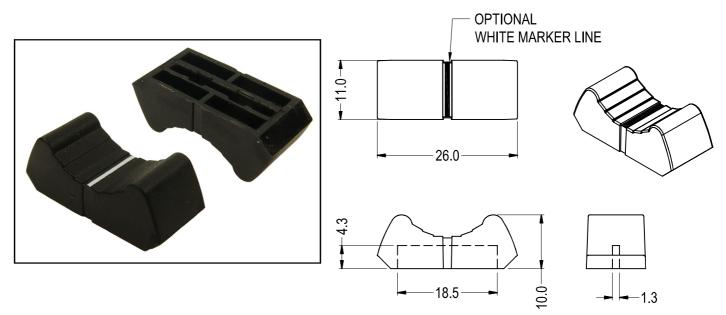

CS13 is an addition to our slider knob range.

Conductive version available in black ONLY. Surface resistivity 10^3 Ohms/SQ.

Non conductive version is available in black as standard. Other colours available subject to minimum order quantities.

All versions have a matt finish to match other knobs in our range.

PART No. **CP343601** CP343602 CP343611

DESCRIPTION

T-BAR SLIDER KNOB CS13 WITHOUT MARKER LINE T-BAR SLIDER KNOB CS13 WITH MARKER LINE CONDUCTIVE T-BAR SLIDER KNOB CS13 WITHOUT MARKER LINE CONDUCTIVE T-BAR SLIDER KNOB CS13 WITH MARKER LINE **CP343612** 