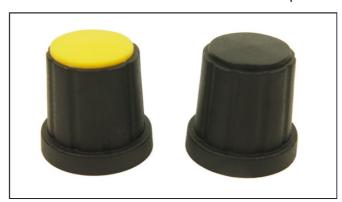

## **KNOB K21**

Knob available in various shaft sizes and cap colours.

| Knob Details                 | Part No. |
|------------------------------|----------|
| Knob K21 Black 4mm Screw Fix | CL178881 |
| Knob K21 Black 6mm Splined   | CL178882 |
| Knob K21 Black 6mm D shaft   | CL178883 |
| Knob K21 Black 6mm Screw Fix | CL178884 |
| Knob K21 Black ¼" D shaft    | CL178886 |
| Knob K21 Black ¼" Screw Fix  | CL178887 |

Knob body and cap are supplied separately.

| Caps for K21            | Part No. |
|-------------------------|----------|
| Black                   | CL1730   |
| Black with marker line  | CL1764   |
| Black with marker dot   | CL1745   |
| White                   | CL1732   |
| White with marker line  | CL1766   |
| White with marker dot   | CL1746   |
| Grey                    | CL1736   |
| Grey with marker line   | CL1770   |
| Grey with marker dot    | CL1750   |
| Green                   | CL1742   |
| Green with marker line  | CL1776   |
| Green with marker dot   | CL1755   |
| Yellow                  | CL1738   |
| Yellow with marker line | CL1772   |
| Yellow with marker dot  | CL1752   |
| Red                     | CL1734   |
| Red with marker line    | CL1768   |
| Red with marker dot     | CL1748   |
| Blue                    | CL1740   |
| Blue with marker line   | CL1774   |
| Blue with marker dot    | CL1754   |
| Orange                  | CL1744   |
| Orange with marker line | CL1769   |
| Orange with marker dot  | CL1761   |