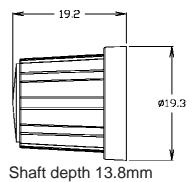

## **KNOB K21**

Knob available in various shaft sizes and cap colours.

| Knob Details                 | Part No. |
|------------------------------|----------|
| Knob K21 Black 4mm Screw Fix | CL178881 |
| Knob K21 Black 6mm Splined   | CL178882 |
| Knob K21 Black 6mm D shaft   | CL178883 |
| Knob K21 Black 6mm Screw Fix | CL178884 |
| Knob K21 Black ¼" D shaft    | CL178886 |
| Knob K21 Black ¼" Screw Fix  | CL178887 |