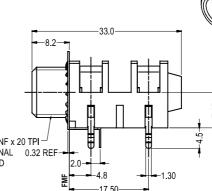

© CLIFF 11/19 ISS.2

3.60 REE

PC LAYOUT (COMPONENT SIDE)

0.32

FCR1210WMN - S2S/BNB/PCC/WM/N/FW MONO JACK SOCKET WITH PC LEGS AND FITTED EARTH WASHER WITH 1 PC LEG

SUPPLIED WITH FIBRE WASHER AND BLACK PLASTIC NUT