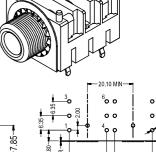

© CLIFF 11/19 ISS.2

3.60 REE

PC LAYOUT (COMPONENT SIDE)

0.32

FCR1210WMN - S2S/BNB/PCC/WM/N/FW MONO JACK SOCKET WITH PC LEGS AND FITTED EARTH WASHER WITH 1 PC LEG

SUPPLIED WITH FIBRE WASHER AND BLACK PLASTIC NUT