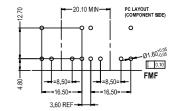

© CLIFF 11/19 ISS.2

3.60 REE

PC LAYOUT (COMPONENT SIDE)

0.32

FCR1210WMN - S2S/BNB/PCC/WM/N/FW MONO JACK SOCKET WITH PC LEGS AND FITTED EARTH WASHER WITH 1 PC LEG

SUPPLIED WITH FIBRE WASHER AND BLACK PLASTIC NUT