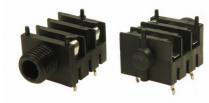

FCR1210 - S2S/BNB/PCC/WN MONO JACK SOCKET WITH PC LEGS SUPPLIED WITH BLACK PLASTIC NUT

FCR1215 - S2S/BBB/PCC/WN STEREO JACK SOCKET WITH PC LEGS SUPPLIED WITH BLACK PLASTIC NUT

SCHEMATIC

STEREO JACK - BBB