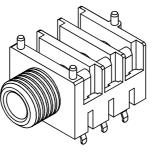

© CLIFF 11/19 ISS.2

3.60 REE

PC LAYOUT (COMPONENT SIDE)

0.32

FCR1210WMN - S2S/BNB/PCC/WM/N/FW MONO JACK SOCKET WITH PC LEGS AND FITTED EARTH WASHER WITH 1 PC LEG

SUPPLIED WITH FIBRE WASHER AND BLACK PLASTIC NUT