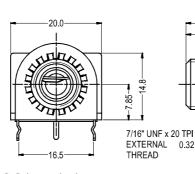

FCR1210 - S2S/BNB/PCC/WN MONO JACK SOCKET WITH PC LEGS SUPPLIED WITH BLACK PLASTIC NUT

FCR1215 - S2S/BBB/PCC/WN STEREO JACK SOCKET WITH PC LEGS SUPPLIED WITH BLACK PLASTIC NUT

SCHEMATIC

STEREO JACK - BBB

PLUG IS INSERTED, CLOSE WHEN PLUG IS WITHDRAWN. MONO JACK - BNB

SWITCH CONTACTS OPEN WHEN PLUG IS INSERTED, CLOSE WHEN PLUG IS WITHDRAWN

0.32 V

MONO JACK SOCKET WITH PC LEGS AND FITTED EARTH WASHER WITH 2 PC LEGS SUPPLIED WITH BLACK PLASTIC NUT