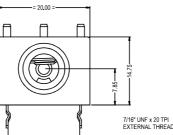

© CLIFF 11/19 ISS.2

3.60 REE

PC LAYOUT (COMPONENT SIDE)

0.32

FCR1210WMN - S2S/BNB/PCC/WM/N/FW MONO JACK SOCKET WITH PC LEGS AND FITTED EARTH WASHER WITH 1 PC LEG

SUPPLIED WITH FIBRE WASHER AND BLACK PLASTIC NUT