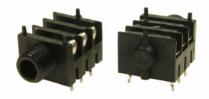

PLUG IS INSERTED, CLOSE WHEN PLUG IS WITHDRAWN. MONO JACK - BNB

SWITCH CONTACTS OPEN WHEN PLUG IS INSERTED, CLOSE WHEN PLUG IS WITHDRAWN

0.32 V

MONO JACK SOCKET WITH PC LEGS AND FITTED EARTH WASHER WITH 2 PC LEGS SUPPLIED WITH BLACK PLASTIC NUT