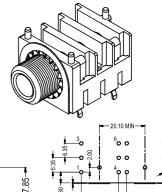

© CLIFF 11/19 ISS.2

3.60 REE

PC LAYOUT (COMPONENT SIDE)

0.32

FCR1210WMN - S2S/BNB/PCC/WM/N/FW MONO JACK SOCKET WITH PC LEGS AND FITTED EARTH WASHER WITH 1 PC LEG

SUPPLIED WITH FIBRE WASHER AND BLACK PLASTIC NUT