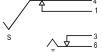

FCR1210 - S2S/BNB/PCC/WN MONO JACK SOCKET WITH PC LEGS SUPPLIED WITH BLACK PLASTIC NUT

FCR1215 - S2S/BBB/PCC/WN STEREO JACK SOCKET WITH PC LEGS SUPPLIED WITH BLACK PLASTIC NUT

SCHEMATIC

STEREO JACK - BBB