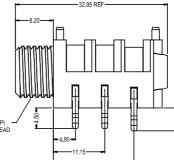

© CLIFF 11/19 ISS.2

3.60 REE

PC LAYOUT (COMPONENT SIDE)

0.32

FCR1210WMN - S2S/BNB/PCC/WM/N/FW MONO JACK SOCKET WITH PC LEGS AND FITTED EARTH WASHER WITH 1 PC LEG

SUPPLIED WITH FIBRE WASHER AND BLACK PLASTIC NUT