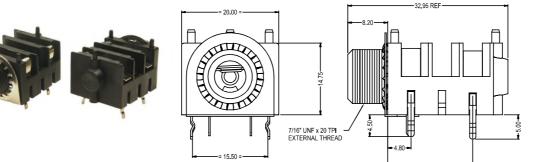

FCR1210 - S2S/BNB/PCC/WN MONO JACK SOCKET WITH PC LEGS SUPPLIED WITH BLACK PLASTIC NUT

FCR1215 - S2S/BBB/PCC/WN STEREO JACK SOCKET WITH PC LEGS SUPPLIED WITH BLACK PLASTIC NUT

SCHEMATIC

STEREO JACK - BBB

PLUG IS INSERTED, CLOSE WHEN PLUG IS WITHDRAWN. MONO JACK - BNB

SWITCH CONTACTS OPEN WHEN PLUG IS INSERTED, CLOSE WHEN PLUG IS WITHDRAWN

0.32 V

MONO JACK SOCKET WITH PC LEGS AND FITTED EARTH WASHER WITH 2 PC LEGS SUPPLIED WITH BLACK PLASTIC NUT