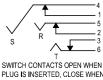

PLUG IS INSERTED, CLOSE WHEN PLUG IS WITHDRAWN. MONO JACK - BNB

SWITCH CONTACTS OPEN WHEN PLUG IS INSERTED, CLOSE WHEN PLUG IS WITHDRAWN

0.32 V

MONO JACK SOCKET WITH PC LEGS AND FITTED EARTH WASHER WITH 2 PC LEGS SUPPLIED WITH BLACK PLASTIC NUT