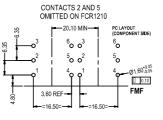

FCR1210 - S2S/BNB/PCC/WN MONO JACK SOCKET WITH PC LEGS SUPPLIED WITH BLACK PLASTIC NUT

FCR1215 - S2S/BBB/PCC/WN STEREO JACK SOCKET WITH PC LEGS SUPPLIED WITH BLACK PLASTIC NUT

SCHEMATIC

STEREO JACK - BBB

© CLIFF 11/19 ISS.2

3.60 REE

PC LAYOUT (COMPONENT SIDE)

0.32

FCR1210WMN - S2S/BNB/PCC/WM/N/FW MONO JACK SOCKET WITH PC LEGS AND FITTED EARTH WASHER WITH 1 PC LEG

SUPPLIED WITH FIBRE WASHER AND BLACK PLASTIC NUT