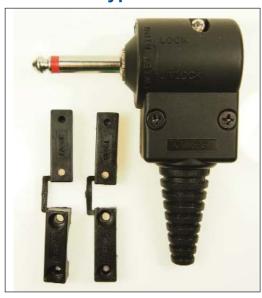

## Mono Straight Type - CL2075 Stereo Straight Type - CL2075S

Mono 90° Type - CL2076 Stereo 90°Type - CL2076S

For further information, contact: sales@cliffuk.co.uk