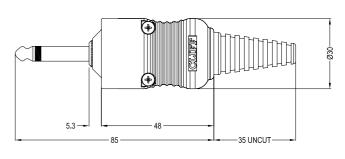

## Mono Straight Type - CL2075 Stereo Straight Type - CL2075S

Mono 90° Type - CL2076 Stereo 90°Type - CL2076S

For further information, contact: sales@cliffuk.co.uk