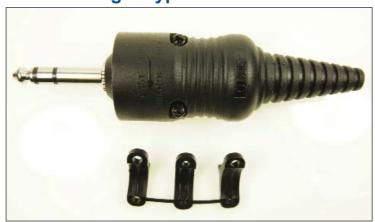

## Mono Straight Type - CL2075 Stereo Straight Type - CL2075S

Mono 90° Type - CL2076 Stereo 90°Type - CL2076S

For further information, contact: sales@cliffuk.co.uk