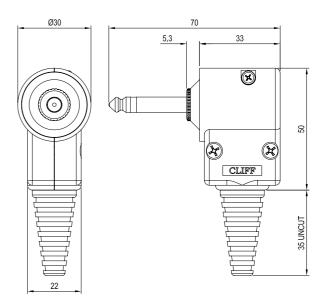

## Mono Straight Type - CL2075 Stereo Straight Type - CL2075S

Mono 90° Type - CL2076 Stereo 90°Type - CL2076S

For further information, contact: sales@cliffuk.co.uk