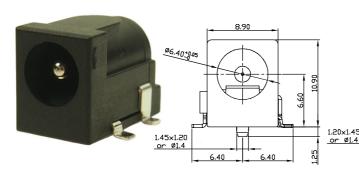

Contact / Shunt <60m $\Omega$ 

Electrical Rating: DC10 - 2A / 12V

DC8 - 1A / 12V

**DC-8S 1.3mm Pin** 

Part No. FC68145S Taped FC68145ST

DC-10AS 2.1mm Pin DC-10BS 2.5mm Pin

© CLIFF 11/19 ISS 5

Part No. FC68148S Part No. FC68149S Add Suffix 'T' for taped.

• 3 SCHEMATIC - ALL MODELS
• 1

FRONT FACE

**TOP VIEW** 

For further information, contact sales@cliffuk.co.uk

**Cliff Electronic Components Limited**,

76 Holmethorpe Avenue, Holmethorpe Ind. Estate, Redhill, Surrey RH1 2PF U.K.