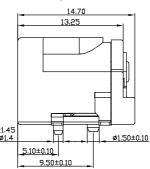

Contact / Shunt <60m $\Omega$ 

Electrical Rating: DC10 - 2A / 12V

DC8 - 1A / 12V

**DC-8S 1.3mm Pin** 

Part No. FC68145S Taped FC68145ST

DC-10AS 2.1mm Pin DC-10BS 2.5mm Pin

© CLIFF 11/19 ISS 5

Part No. FC68148S Part No. FC68149S Add Suffix 'T' for taped.

• 3 SCHEMATIC - ALL MODELS
• 1

FRONT FACE

**TOP VIEW** 

For further information, contact sales@cliffuk.co.uk

**Cliff Electronic Components Limited**,

76 Holmethorpe Avenue, Holmethorpe Ind. Estate, Redhill, Surrey RH1 2PF U.K.