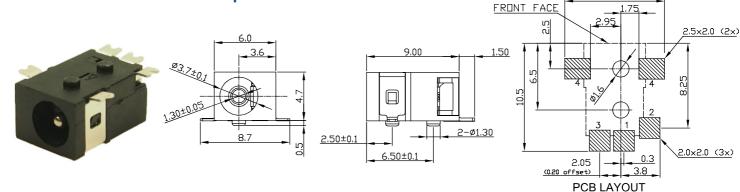

Contact / Shunt <60m $\Omega$ 

Electrical Rating: DC10 - 2A / 12V

DC8 - 1A / 12V

**DC-8S 1.3mm Pin** 

Part No. FC68145S Taped FC68145ST

DC-10AS 2.1mm Pin DC-10BS 2.5mm Pin

© CLIFF 11/19 ISS 5

Part No. FC68148S Part No. FC68149S Add Suffix 'T' for taped.

• 3 SCHEMATIC - ALL MODELS
• 1

FRONT FACE

**TOP VIEW** 

For further information, contact sales@cliffuk.co.uk

**Cliff Electronic Components Limited**,

76 Holmethorpe Avenue, Holmethorpe Ind. Estate, Redhill, Surrey RH1 2PF U.K.