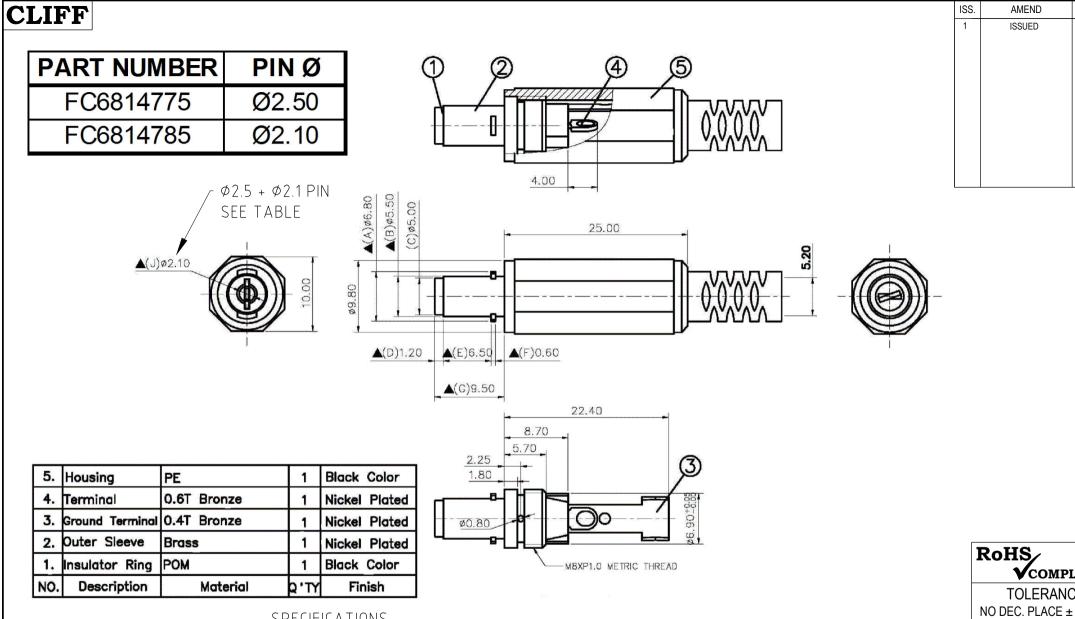

SPECIFICATIONS

DRAWN: T.J.O.

Contact Resistance : 30mΩ max

Insulation Resistance : 100MΩ min at DC 500V

Dielectric Withstanding Voltage : AC 500V for 1 minute

Cliff Electronic Components Ltd.

76 Holmethorpe Avenue, Holmethorpe Industrial Estate,
Redhill, Surrey, RH1 2PF, England, UK Tel: 01737-771375 Fax: 01737-766012 Website: www.cliffuk.co.uk THE CONTENTS OF THIS DOCUMENT MUST NOT BE COPIED OR DISCLOSED

TO A 3rd PARTY WITHOUT WRITTEN PERMISSION OF CLIFF UK. © 2014

DIMENSIONS IN MILLIMETERS UNLESS OTHERWISE STATED. WORK TO DIMENSIONS. REMOVE ALL BURRS. IF IN DOUBT ASK. SEE TABLE MATERIAL:

3rd ANGLE PROJECTION:

UNLESS OTHERWISE STATED

HOLE Ø ± ANGLES ±

**V**COMPLIANT

**TOLERANCE** 

1 DEC. PLACE ±

2 DEC. PLACE ±

AMEND

**ISSUED** 

DATE 10/10/14

TITLE: LOCKING DC PLUG Ø2.5mm + Ø2.1mm (REWIRE TYPE) CLEAN FINISH:

APPROVED: D.P.J.

DRWG. No.

DO NOT SCALE

FC6814775

FORM: A4DRWGH